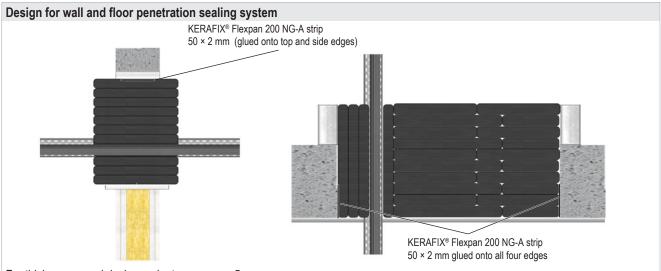

## System **BK-N**

- 8. Fire protection measures
- 8.1 Cables / cable bundles / cable trays

Cable bundels with a diameter of  $\leq$  100 mm may be installed unopened in the seal. It is not necessary to fill the gussets if the bundles consist of parallel-running cables that are tightly packed, tied, stitched or welded together. (Outer diameter of the individual cable:  $\leq$  21 mm).

For thicknesses and design variants, see page 5.

|                                   | Dimensions [mm]                                       |
|-----------------------------------|-------------------------------------------------------|
| Sheathed cable types              | ≤ 80                                                  |
| Non-sheathed cable types          | ≤ 24                                                  |
| Cable bundles                     | cable $\emptyset \le 21$ , bundle $\emptyset \le 100$ |
| Conduits made of steel or plastic | ≤ 16                                                  |