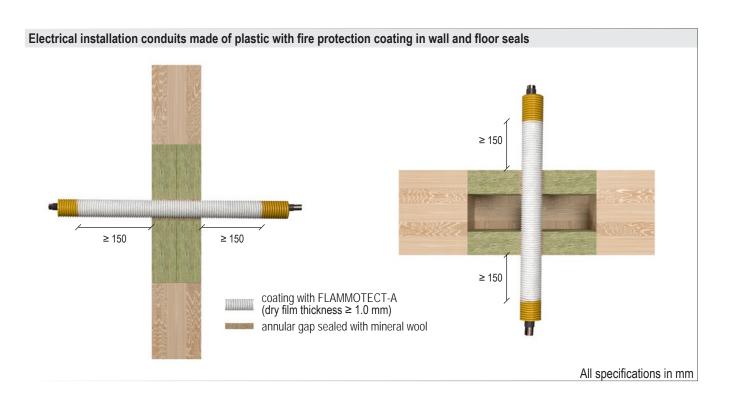

<sup>\*</sup> Installing two mineral fibre boards with a thickness of 60 mm or three mineral fibre boards with a thickness of 50 mm raises the fire resistance class to EI 120.

| Wall and floor                                                                        |                     |                                               |                       |  |  |
|---------------------------------------------------------------------------------------|---------------------|-----------------------------------------------|-----------------------|--|--|
| Services                                                                              | Outer diameter [mm] | Coating on both sides with FLAMMOTECT-A       | Fire resistance class |  |  |
| Electrical installation conduits made of plastic, single, with/without cables ≤ 21 mm | ≤ 32                | 10 × 1.0 mm5<br>(length × dry film thickness) | EI 90 U/C             |  |  |