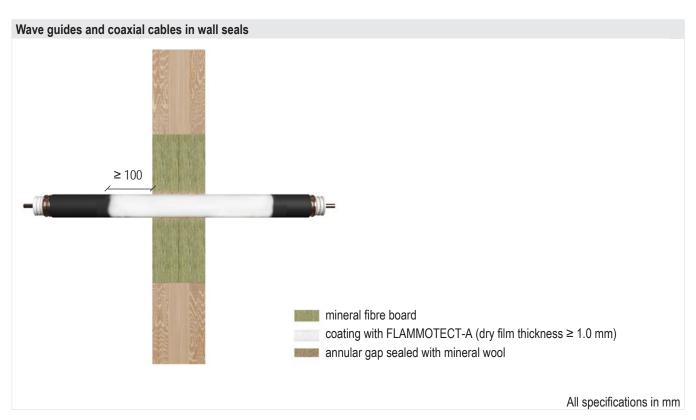

<sup>\*</sup> Installing two mineral fibre boards with a thickness of 60 mm or three mineral fibre boards with a thickness of 50 mm raises the fire resistance class to EI 120.

| Wall                                        |                                               |                         |  |  |
|---------------------------------------------|-----------------------------------------------|-------------------------|--|--|
| Service                                     | Coating on both sides with FLAMMOTECT-A       | Fire resistance class** |  |  |
| CommScope HELIAX $^{\circ}$ , Ø $\leq$ 51.1 |                                               | EI 90 U/C               |  |  |
| RFS CELLFLEX®, Ø ≤ 50.3                     | 100 × 1.0 mm<br>(length × dry film thickness) |                         |  |  |
| RFS RADIAFLEX®, Ø ≤ 48.2                    | (.o.g al) illin allowings)                    |                         |  |  |

<sup>\*</sup> Installing two mineral fibre boards with a thickness of 60 mm or three mineral fibre boards with a thickness of 50 mm raises the fire resistance class to EI 120.

| Wall and floor                                                                        |                     |                                               |                       |  |  |
|---------------------------------------------------------------------------------------|---------------------|-----------------------------------------------|-----------------------|--|--|
| Services                                                                              | Outer diameter [mm] | Coating on both sides with FLAMMOTECT-A       | Fire resistance class |  |  |
| Electrical installation conduits made of plastic, single, with/without cables ≤ 21 mm | ≤ 32                | 10 × 1.0 mm5<br>(length × dry film thickness) | EI 90 U/C             |  |  |