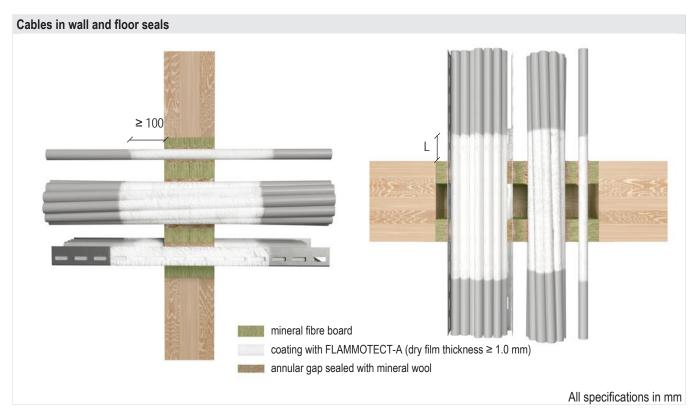

| Wall                                                   |                                            |                        |  |  |
|--------------------------------------------------------|--------------------------------------------|------------------------|--|--|
| Services                                               | Coating on both sides with FLAMMOTECT-A    | Fire resistance class* |  |  |
| Cables Ø ≤ 21 mm                                       |                                            | EI 90                  |  |  |
| Cables Ø ≤ 50 mm                                       |                                            | EI 90                  |  |  |
| Cables Ø ≤ 80 mm                                       | 100 × 1.0 mm (length × dry film thickness) | EI 90                  |  |  |
| able bundles Ø ≤ 100 mm<br>ith single cables Ø ≤ 21 mm |                                            | EI 90                  |  |  |

| Floor                                                                                            |                                                  |                        |  |  |
|--------------------------------------------------------------------------------------------------|--------------------------------------------------|------------------------|--|--|
| Services                                                                                         | Coating on both sides with FLAMMOTECT-A          | Fire resistance class* |  |  |
| Cables Ø ≤ 21 mm                                                                                 | 100 × 1.0 mm (longth × dny film thickness)       | EI 90                  |  |  |
| Cables Ø ≤ 50 mm                                                                                 | 100 × 1.0 mm (length × dry film thickness)       | EI 90                  |  |  |
|                                                                                                  | 150 × 1.0 mm (length × dry film thickness)       | EI 90                  |  |  |
| Cables Ø ≤ 80 mm                                                                                 | 100 × 1.0 mm (length × dry film thickness)       | EI 90                  |  |  |
|                                                                                                  | 150 × 1.0 mm (length × dry film thickness)       | EI 90                  |  |  |
| Cable bundles $\emptyset \le 100 \text{ mm}$<br>with single cables $\emptyset \le 21 \text{ mm}$ | 100 × 1.0 mm (length × dry film thickness) EI 90 |                        |  |  |

<sup>\*</sup> Installing two mineral fibre boards with a thickness of 60 mm or three mineral fibre boards with a thickness of 50 mm raises the fire resistance class to EI 120.

| Wall                                        |                                               |                         |  |  |
|---------------------------------------------|-----------------------------------------------|-------------------------|--|--|
| Service                                     | Coating on both sides with FLAMMOTECT-A       | Fire resistance class** |  |  |
| CommScope HELIAX $^{\circ}$ , Ø $\leq$ 51.1 |                                               | EI 90 U/C               |  |  |
| RFS CELLFLEX®, Ø ≤ 50.3                     | 100 × 1.0 mm<br>(length × dry film thickness) |                         |  |  |
| RFS RADIAFLEX®, Ø ≤ 48.2                    | (.o.g al) illin allowings)                    |                         |  |  |