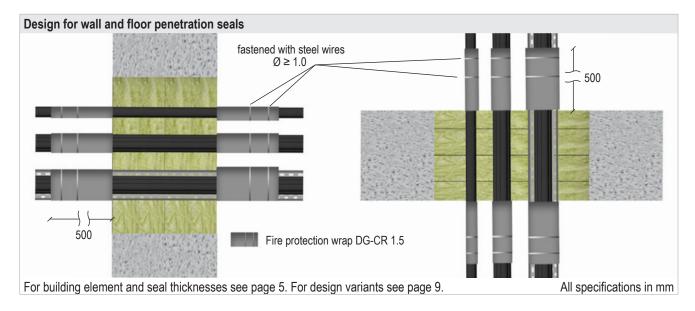

The supporting structures for cable trays must be designed in such a way that the penetration seal will not be subjected to additional mechanical stress in case of fire.

Additionally, penetrating services must be wrapped with the fire protection wrap DG-CR 1.5.

The fire protection wrap DG-CR 1.5 is coated on one side and equipped with a protective film. The film must be removed before applying the wrap. The wrap is applied with the coated side facing inwards and fastened with steel wires.

| Service       | Dimensions                                                                     | Fire protection wrap DG-CR 1.5                                                                                                                         | Fire resistance class |        |
|---------------|--------------------------------------------------------------------------------|--------------------------------------------------------------------------------------------------------------------------------------------------------|-----------------------|--------|
|               |                                                                                |                                                                                                                                                        | Wall                  | Floor  |
| Cables        | Ø ≤ 80 mm                                                                      | on each side 1 wrap with a width mit 500 mm<br>or 5 wraps with a width of 125 mm<br>and an overlap of 25 mm,<br>2 layers each with an overlap of 50 mm | El 240                | El 240 |
| Cable bundles | $\emptyset \le 100 \text{ mm}$<br>with cables<br>$\emptyset \le 21 \text{ mm}$ |                                                                                                                                                        | EI 240                | El 240 |