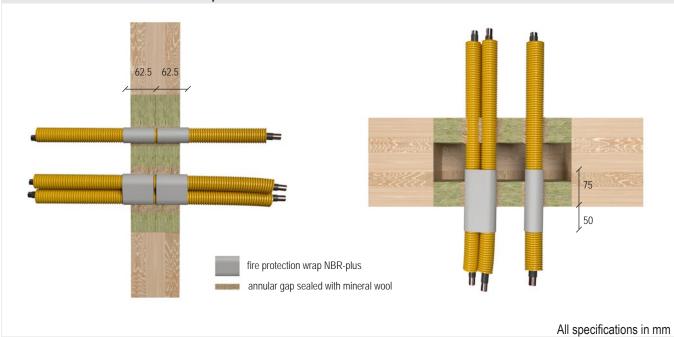

## Electrical installation conduits made of plastic in wall and floor seals

Wall **NBR-plus** Fire Outer Number of wraps [n] Overlap Inside seal Outside [mm] [mm] seal [mm] [n] Wrap width Service diameter resistance [mm] class [mm] **Electrical installation conduits** made of plastic, single, ≤ 32 1 with/without cables  $\leq$  21 mm 47.5-50.0 12.5-15.0 62.5 2 EI 90 U/U ≤ 32, **Electrical installation conduits** made of plastic, bundled, bundled to 2 with/without cables  $\leq$  21 mm ≤ 100

| Floor                                                                                        |                              |                       |                           |                 |                        |                         |                            |                     |
|----------------------------------------------------------------------------------------------|------------------------------|-----------------------|---------------------------|-----------------|------------------------|-------------------------|----------------------------|---------------------|
| Service                                                                                      | Outer<br>diameter<br>[mm]    | NBR-plus              |                           |                 |                        |                         |                            | Fire                |
|                                                                                              |                              | Wrap<br>width<br>[mm] | Number<br>of wraps<br>[n] | Overlap<br>[mm] | Inside<br>seal<br>[mm] | Outside<br>seal<br>[mm] | Number<br>of layers<br>[n] | resistance<br>class |
| Electrical installation conduits<br>made of plastic, single,<br>with/without cables ≤ 21 mm  | ≤ 32                         | 125                   | 1                         | _               | 75                     | 50                      | 1                          | EI 90 U/U           |
| Electrical installation conduits<br>made of plastic, bundled,<br>with/without cables ≤ 21 mm | ≤ 32,<br>bundled to<br>≤ 100 |                       |                           |                 |                        |                         | 2                          |                     |