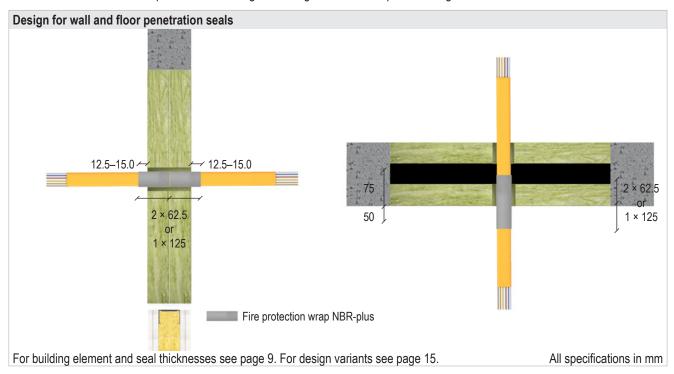

## 8.4 speedpipes

speedpipes must be wrapped with the fire protection wrap NBR-plus.

The fire protection wrap NBR-plus is coated on one side and equipped with a protective film. The film must be removed before applying the wrap with the coated side facing inwards.

For easier installation the wrap can be secured against falling out with duct tape or winding wire.

| Arrangament                                                                  | Fire protection wron NDD plus   | Fire resistance class |            |  |
|------------------------------------------------------------------------------|---------------------------------|-----------------------|------------|--|
| Arrangement                                                                  | Fire protection wrap NBR-plus   | Wall                  | Floor      |  |
| Bundle $\emptyset \le 50 \text{ mm}$<br>Single $\emptyset \le 14 \text{ mm}$ | 1 × 125 or 2 × 62.5,<br>1 layer | EI 120 U/U            | EI 120 U/U |  |