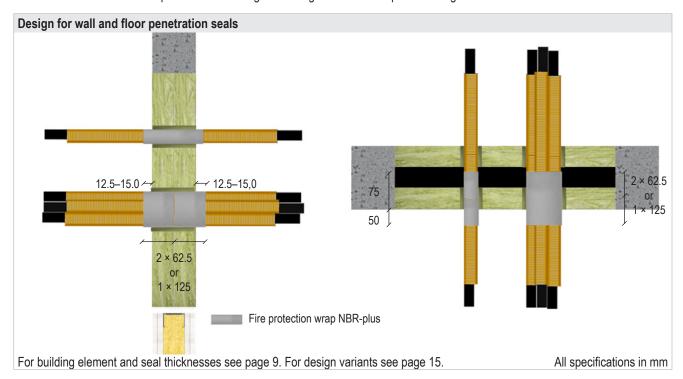

## 8.2.2 Electrical installation conduits made of plastic with fire protection wrap NBR-plus

Electrical installation conduits made of plastic must protrude at least 200 mm from the seal.

Electrical installation conduits must be wrapped with the fire protection wrap NBR-plus.

The fire protection wrap NBR-plus is coated on one side and equipped with a protective film. The film must be removed before applying the wrap with the coated side facing inwards.

For easier installation the wrap can be secured against falling out with duct tape or winding wire.

|                                                                                          | Dimensions                                                                                      | Fire protection wrap NBR-plus |           |                      | Fire resistance class    |                          |
|------------------------------------------------------------------------------------------|-------------------------------------------------------------------------------------------------|-------------------------------|-----------|----------------------|--------------------------|--------------------------|
| Service                                                                                  |                                                                                                 | Width                         | Number of | Number of layers [n] | 1 110 100101011100 01000 |                          |
|                                                                                          |                                                                                                 | [mm]                          | wraps [n] |                      | Wall                     | Floor                    |
| Conduits made of plastic, flexible or rigid                                              | $\emptyset \le 32$ with/without cables ( $\emptyset \le 21$ )                                   |                               |           | 1                    | EI 120 U/U               | EI 120 U/U               |
| - single                                                                                 | $\emptyset \le 63$ with/without cables ( $\emptyset \le 21$ )                                   | 1 × 125<br>or<br>2 × 62.5     |           | 2                    | EI 120 U/U               | EI 90 U/U /<br>E 120 U/U |
| Conduits made of plastic, flexible or rigid – bundled                                    | $\emptyset \le 32$<br>bundled $\emptyset \le 100$<br>with/without cables ( $\emptyset \le 21$ ) |                               |           | 2                    | EI 120 U/U               | EI 120 U/U               |
| Conduits made of plastic, flexible or rigid – multiple penetration in linear arrangement | $\leq$ 3 EIR $\emptyset \leq$ 32 with/without cables ( $\emptyset \leq$ 21)                     |                               |           | 1                    | EI 120 U/U               | EI 120 U/U               |