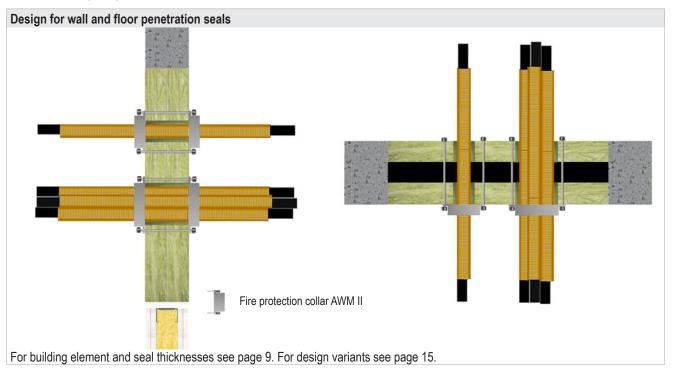

## 8.2.3 Electrical installation conduits made of plastic with fire protection collar AWM II

Always use the smallest collar fitting the diameter of the conduit or bundle of conduits.

(Distance between collar and conduit ≤ 15 mm).

Collars must be fastened to the seal with continuous threaded rods Ø M6–M8.

The ends of the conduits must be sealed on one side with FLAMMOTECT-A  $\geq$  10 mm. Conduits without cables must be filled with mineral wool ( $\geq$  10 mm) and sealed with FLAMMOTECT-A ( $\geq$  1 mm).

Bundles of conduits (minimum length on both sides of the seal 200 mm) must be fastened on both sides of the seal with for example self-adhesive tape or plastic cable ties after max. 100 mm..

| Services                          | Dimensions<br>[mm]                                                                                   | Fire protection collar AWM II                          | Fire resistance class |            |
|-----------------------------------|------------------------------------------------------------------------------------------------------|--------------------------------------------------------|-----------------------|------------|
|                                   |                                                                                                      |                                                        | Wall                  | Floor      |
| Conduits made of plastic, single  | $\emptyset \le 32$<br>(with/without cables $\emptyset \le 21$ )                                      | on both sides in walls,<br>on the lower side in floors | EI 120 U/U            | EI 120 U/U |
|                                   | $\emptyset \le 63$<br>(with/without cables $\emptyset \le 21$ )                                      |                                                        | EI 90 U/C             | EI 90 U/C  |
| Conduits made of plastic, bundled | $\emptyset \le 63$<br>bundled up to $\emptyset \le 125$<br>(with/without cables $\emptyset \le 21$ ) |                                                        | EI 90 U/C             | EI 90 U/C  |